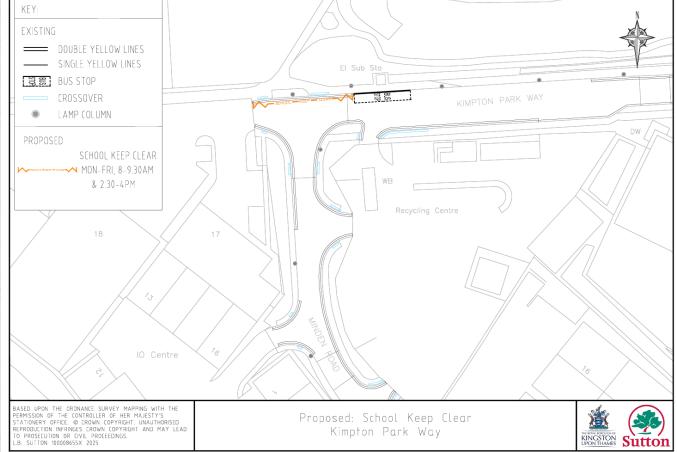

## A formal consultation for parking proposals for Kimpton Park Way is taking place.

We are proposing a School Keep Clear (operating Monday-Friday 8am-9.30am and 2.30pm-4pm) at the pedestrian entrance to Brookfield Primary Academy due to obstructive parking causing safety concerns.