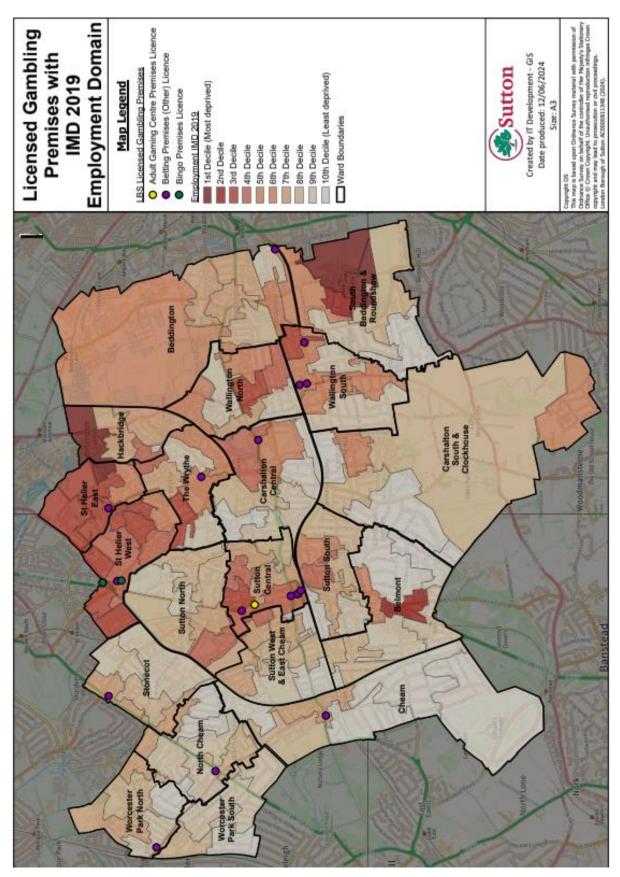

## Contents

| Map 1: Borough map                                 | Page<br>4 |
|----------------------------------------------------|-----------|
| Map 2: Location of licensed venues                 | 5         |
| Map 3: Location of drug and alcohol services       | 6         |
| Map 4: Education facilities and children's centres | 7         |
| Map 5: Income domain with gambling premises        | 8         |
| Map 6: Employment domain with gambling premises    | 9         |

This Page is Intentionally Blank

Map 4: Education facilities and children's centres

Map 6: Employment Domain with Gambling Premises