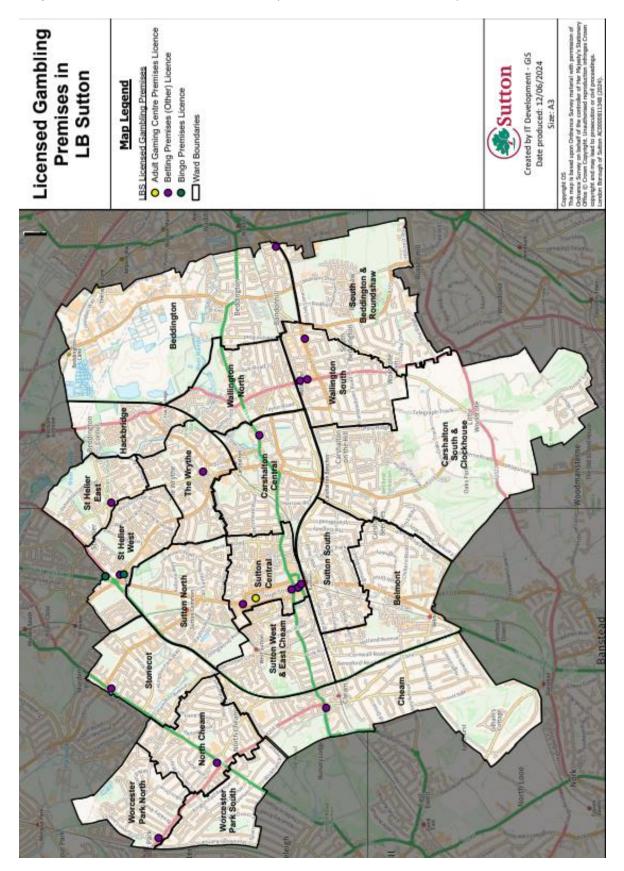

## Contents

| Map 1: Borough map                                 | Page<br>4 |
|----------------------------------------------------|-----------|
| Map 2: Location of licensed venues                 | 5         |
| Map 3: Location of drug and alcohol services       | 6         |
| Map 4: Education facilities and children's centres | 7         |
| Map 5: Income domain with gambling premises        | 8         |
| Map 6: Employment domain with gambling premises    | 9         |