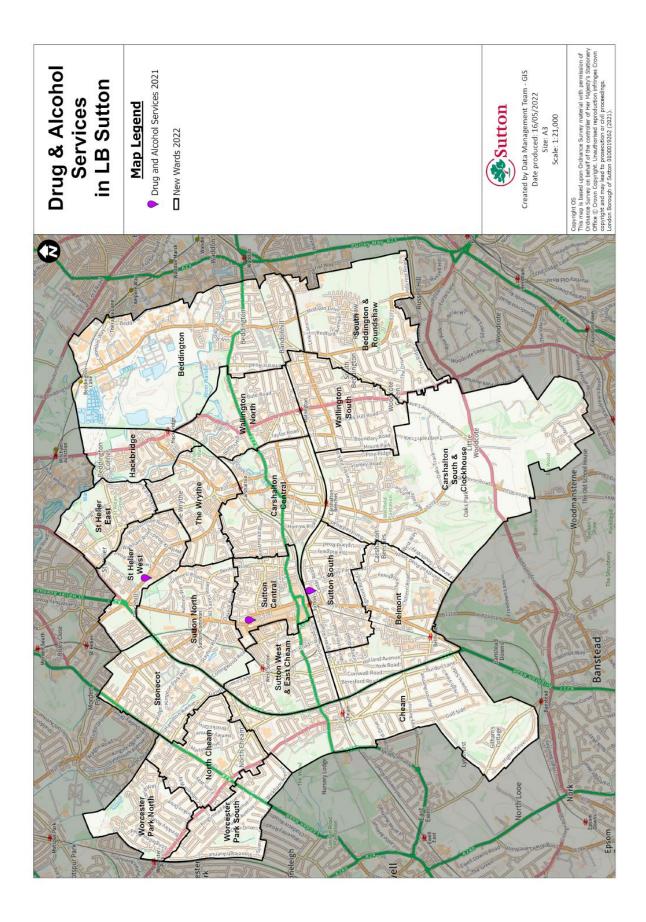

## Contents

| Map 1: Borough map                                 | Page<br>4 |
|----------------------------------------------------|-----------|
| Map 2: Location of licensed venues                 | 5         |
| Map 3: Location of drug and alcohol services       | 6         |
| Map 4: Education facilities and children's centres | 7         |
| Map 5: Income domain with gambling premises        | 8         |
| Map 6: Employment domain with gambling premises    | 9         |