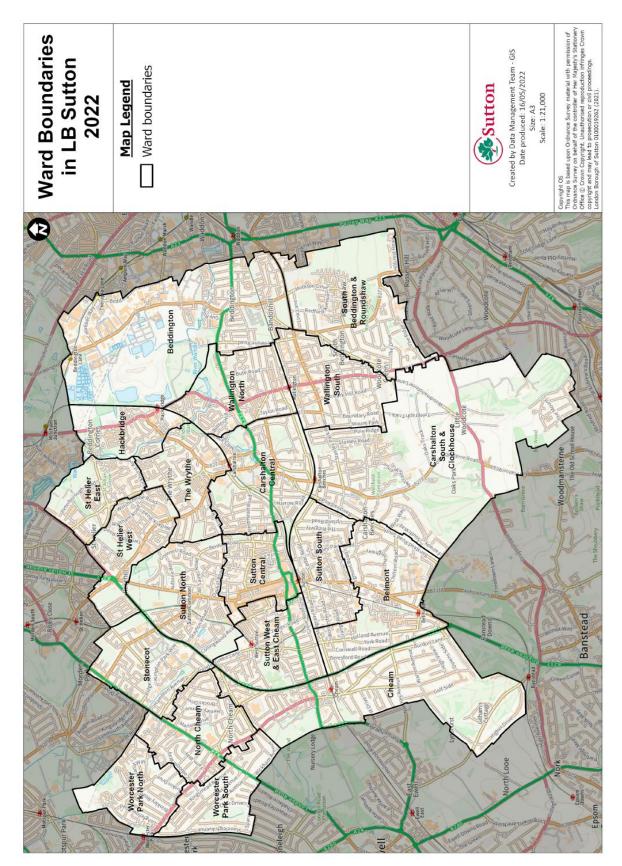

## Contents

| Map 1: Borough map                                 | Page<br>4 |
|----------------------------------------------------|-----------|
| Map 2: Location of licensed venues                 | 5         |
| Map 3: Location of drug and alcohol services       | 6         |
| Map 4: Education facilities and children's centres | 7         |
| Map 5: Income domain with gambling premises        | 8         |
| Map 6: Employment domain with gambling premises    | 9         |