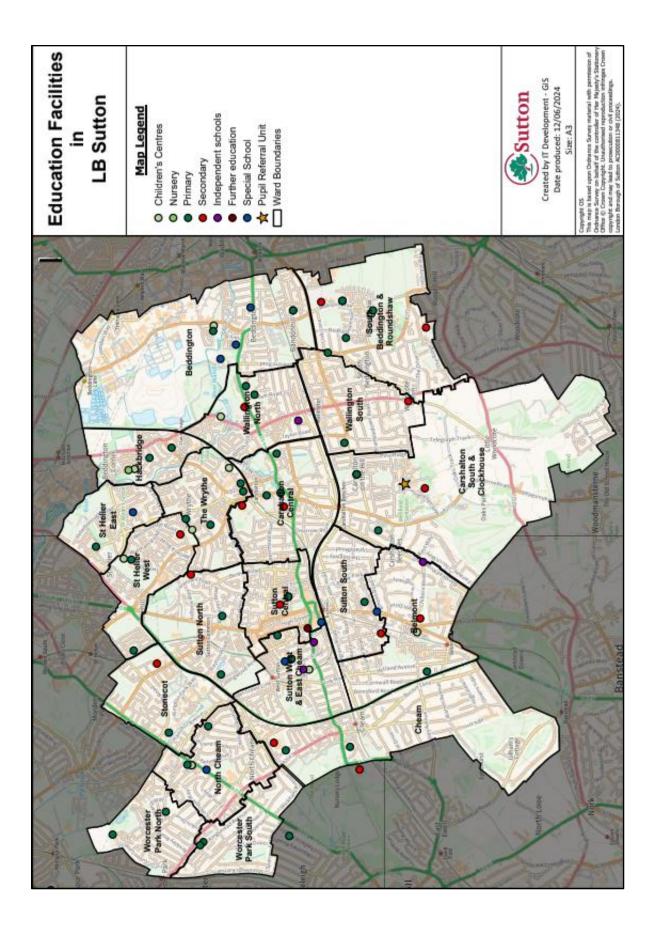

## Contents

| Map 1: Borough map                                 | Page<br>4 |
|----------------------------------------------------|-----------|
| Map 2: Location of licensed venues                 | 5         |
| Map 3: Location of drug and alcohol services       | 6         |
| Map 4: Education facilities and children's centres | 7         |
| Map 5: Income domain with gambling premises        | 8         |
| Map 6: Employment domain with gambling premises    | 9         |

This Page is Intentionally Blank

Map 4: Education facilities and children's centres

Map 6: Employment Domain with Gambling Premises