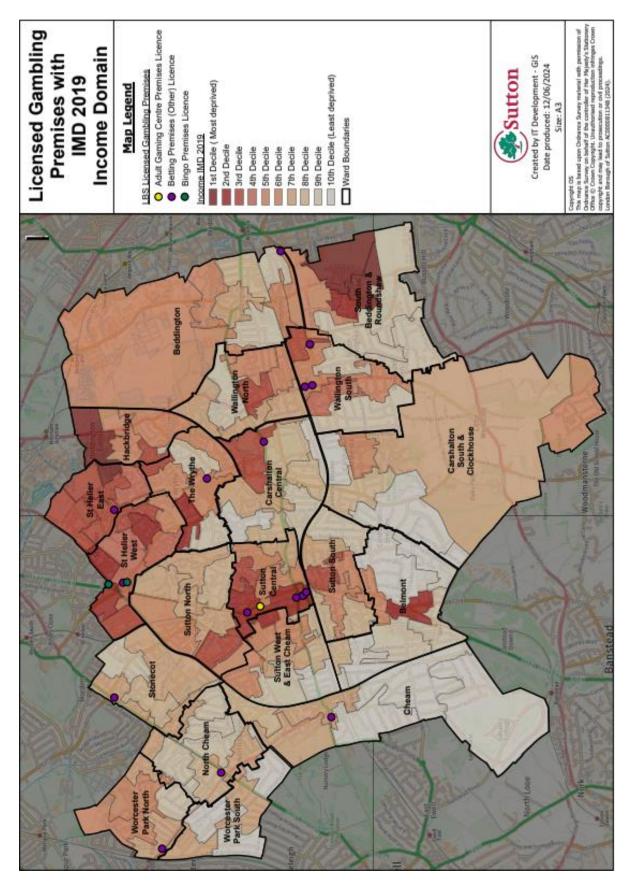

## Contents

| Map 1: Borough map                                 | Page<br>4 |
|----------------------------------------------------|-----------|
| Map 2: Location of licensed venues                 | 5         |
| Map 3: Location of drug and alcohol services       | 6         |
| Map 4: Education facilities and children's centres | 7         |
| Map 5: Income domain with gambling premises        | 8         |
| Map 6: Employment domain with gambling premises    | 9         |